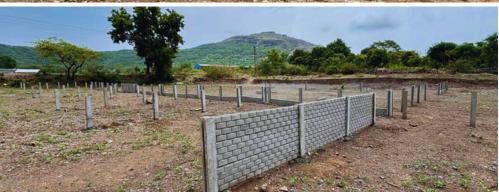

#### **PLOT FEATURES:**

- Individual 7/12
- Electricity
- Each plot with concrete boundary
- Provision for water
- Near to proposed ring road

### PROJECT FEATURES & AMINITIES:

- Internal roads
- Street lights
- Club house
- Children's garden
- Street lights
- Sit out area
- Senior citizens park
- Water and electricity for each plot